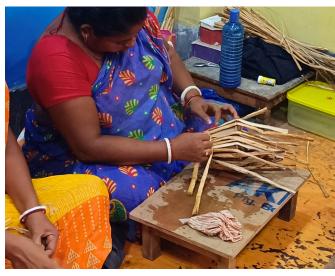

An engaging workshop at

## Resolve Trash Cash

An exciting hands-on workshop where students turned waste into useful items like decor and accessories. Guided by experts, the session promoted creativity and eco-awareness, showing how trash can truly become cash. From water hyacinth to paper, every material found a new purpose. The workshop not only sparked creativity but also encouraged everyone to rethink their role in sustainability.