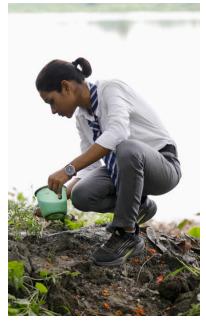

## Plantation Drive at Wetland areas

As part of our commitment to a greener and healthier environment, students actively participated in the plantation drive. With great enthusiasm, they planted saplings of various trees and plants, contributing to the mission of environmental conservation. The event fostered a sense of responsibility and teamwork among the students.

This initiative not only helps in enhancing the green cover but also spreads awareness about the importance of trees in combating climate change and maintaining ecological balance. Guided by faculty members and volunteers, they learned proper planting techniques and the significance of nurturing saplings.