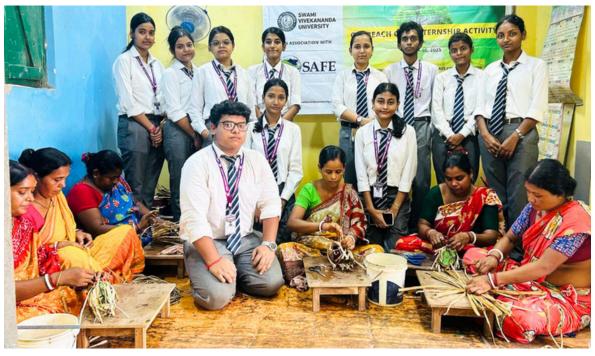

An engaging workshop at

## Resolve Trash Cash

An exciting hands-on workshop where students turned waste into useful items like decor and accessories. Guided by experts, the session promoted creativity and eco-awareness, showing how trash can truly become cash. From water hyacinth to paper, every material found a new purpose. The workshop not only sparked creativity but also encouraged everyone to rethink their role in sustainability.