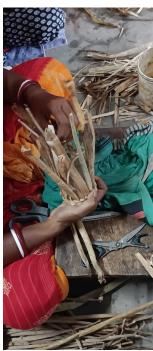

## Resolve Trash Cash

An exciting hands-on workshop where students turned waste into useful items like decor and accessories. Guided by experts, the session promoted creativity and eco-awareness, showing how trash can truly become cash. From water hyacinth to paper, every material found a new purpose. The workshop not only sparked creativity but also encouraged everyone to rethink their role in sustainability.