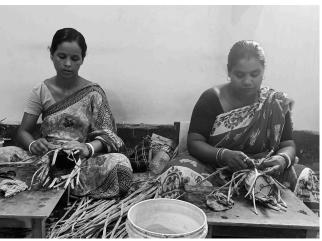

## Resolve Trash Cash

An exciting hands-on workshop where students turned waste into useful items like decor and accessories. Guided by experts, the session promoted creativity and eco-awareness, showing how trash can truly become cash. From water hyacinth to paper, every material found a new purpose. The workshop not only sparked creativity but also encouraged everyone to rethink their role in sustainability.