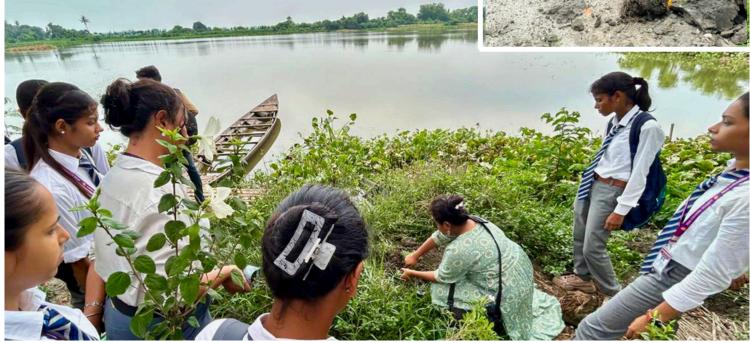

## Plantation Drive at Wetland areas

As part of our commitment to a greener and healthier environment, students actively participated in the plantation drive. With great enthusiasm, they planted saplings of various trees and plants, contributing to the mission of environmental conservation. The event fostered a sense of responsibility and teamwork among the students.

This initiative not only helps in enhancing the green cover but also spreads awareness about the importance of trees in combating climate change and maintaining ecological balance. Guided by faculty members and volunteers, they learned proper planting techniques and the significance of nurturing saplings.