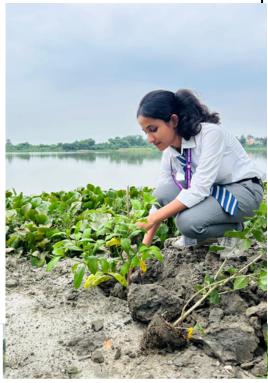

## Plantation Drive at Wetland areas

As part of our commitment to a greener and healthier environment, students actively participated in the plantation drive. With great enthusiasm, they planted saplings of various trees and plants, contributing to the mission of environmental conservation. The event fostered a sense of responsibility and teamwork among the students.

This initiative not only helps in enhancing the green cover but also spreads awareness about the importance of trees in combating climate change and maintaining ecological balance. Guided by faculty members and volunteers, they learned proper planting techniques and the significance of nurturing saplings.