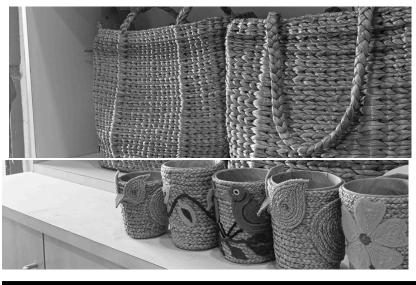

## Resolve Trash Cash

An exciting hands-on workshop where students turned waste into useful items like decor and accessories. Guided by experts, the session promoted creativity and eco-awareness, showing how trash can truly become cash. From water hyacinth to paper, every material found a new purpose. The workshop not only sparked creativity but also encouraged everyone to rethink their role in sustainability.