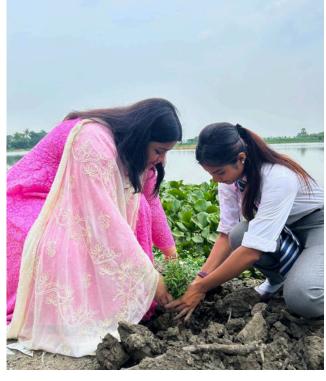

## Plantation Drive at Wetland areas

As part of our commitment to a greener and healthier environment, students actively participated in the plantation drive. With great enthusiasm, they planted saplings of various trees and plants, contributing to the mission of environmental conservation. The event fostered a sense of responsibility and teamwork among the students.

This initiative not only helps in enhancing the green cover but also spreads awareness about the importance of trees in combating climate change and maintaining ecological balance. Guided by faculty members and volunteers, they learned proper planting techniques and the significance of nurturing saplings.