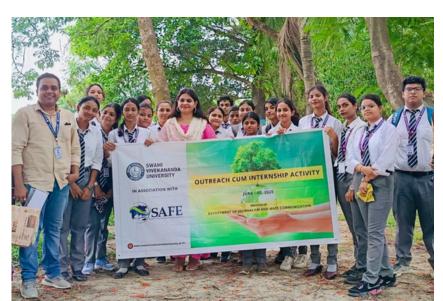

## Outreach cum Internship activity

Organised by the Department of Journalism and Mass Communication at Swami Vivekananda University in association with SAFE (South Asian Forum for Environment), this event focused on environmental awareness through practical engagement. The initiative included a Plantation drive at east Calcutta Wetlands, A workshop at Resolve Trash 2 Cash, Interaction at chainavi and promotion of sustainable environmental practices, encouraging students for active contribution to ecological conservation.

## Plantation Drive at Wetland areas

As part of our commitment to a greener and healthier environment, students actively participated in the plantation drive. With great enthusiasm, they planted saplings of various trees and plants, contributing to the mission of environmental conservation. The event fostered a sense of responsibility and teamwork among the students.