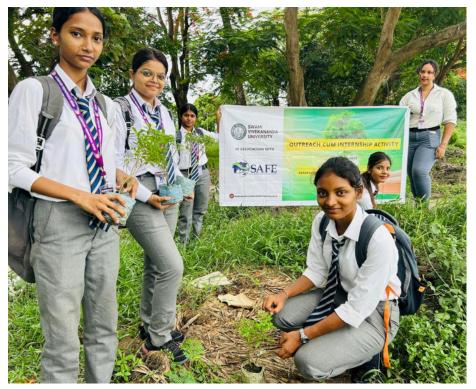

## Plantation Drive at Wetland areas

As part of our commitment to a greener and healthier environment, students actively participated in the plantation drive. With great enthusiasm, they planted saplings of various trees and plants, contributing to the mission of environmental conservation. The event fostered a sense of responsibility and teamwork among the students.

This initiative not only helps in enhancing the green cover but also spreads awareness about the importance of trees in combating climate change and maintaining ecological balance. Guided by faculty members and volunteers, they learned proper planting techniques and the significance of nurturing saplings.