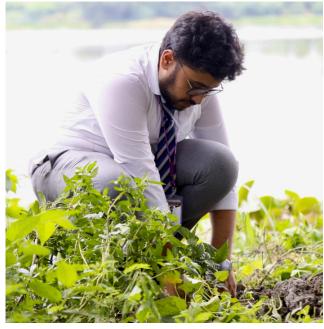

## Plantation Drive at Wetland areas

As part of our commitment to a greener and healthier environment, students actively participated in the plantation drive. With great enthusiasm, they planted saplings of various trees and plants, contributing to the mission of environmental conservation. The event fostered a sense of responsibility and teamwork among the students.

This initiative not only helps in enhancing the green cover but also spreads awareness about the importance of trees in combating climate change and maintaining ecological balance. Guided by faculty members and volunteers, they learned proper planting techniques and the significance of nurturing saplings.